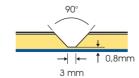

90° ye kadar kıvırma için açılacak V-Kanal Groove (V-shaped) for edges up to 90°

135° ye kadar kıvırma için açılacak V-Kanal Groove (V-shaped) for edges up to 135°

180° ye kadar kıvırma için açılacak Dik Kanal Rectangular groove for edges up to 180° depending on panel thickness