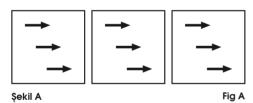

### KOMPOZİT PANEL METALİK RENK MONTAJ YÖNÜ

Metalik renkli kompozit panellerin işlenmesi ve montajında dikkat edilmesi aereken en önemli husus; ok vönleri avnı istikamette olmalıdır.

Bütün imalat; tamamı A veya tamamı B şeklinde olmalıdır.

A) Ok yönüne parallel B) Ok yönüne dik istikamette.

Ok yönleri farklı kullanılırsa ton farkı meydana gelecektir.

 $\label{eq:mayan renklerde} \mbox{Metalik olmayan renklerde de aynı } \mbox{$\Sekilde kullanılması tavsiye edilir.}$ 

### MATCHING (INSTALLATION ) PANELS WITH METALLIC & MICA COATINGS

Arrows showing the direction of coil coating are printed on the strippable protective film. Panel directionality must be maintained in order to avoid shading differences between adjacent panels and must be taken into account when making the optimisation calculations. Be sure all panels must be installed in the same direction as seen in Fig A and Fig B below You must NOT mix directions A and B. Otherwise different shades become visible.