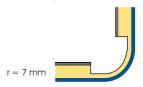

90° ye kadar kıvırma için açılacak V-Kanal Groove (V-shaped) for edges up to 90°

135° ye kadar kıvırma için açılacak V-Kanal Groove (V-shaped) for edges up to 135°

180° ye kadar kıvırma için açılacak Dik Kanal Rectangular groove for edges up to 180° depending on panel thickness