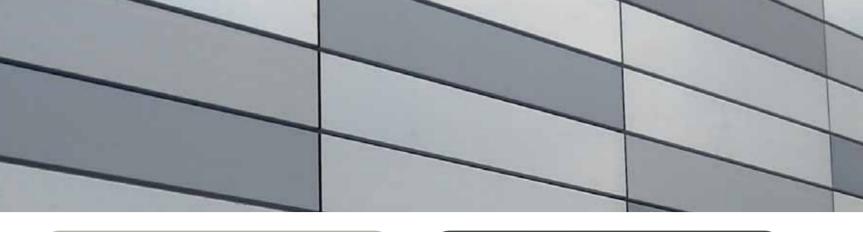

### KOMPOZİT PANEL METALİK RENK MONTAJ YÖNÜ

Metalik renkli kompozit panellerin işlenmesi ve montajında dikkat edilmesi aereken en önemli husus; ok vönleri avnı istikamette olmalıdır.

Bütün imalat; tamamı A veya tamamı B şeklinde olmalıdır.

A) Ok yönüne parallel B) Ok yönüne dik istikamette.

Ok yönleri farklı kullanılırsa ton farkı meydana gelecektir.

 $\label{eq:mayan renklerde} \mbox{Metalik olmayan renklerde de aynı } \mbox{$\Sekilde kullanılması tavsiye edilir.}$ 

### MATCHING (INSTALLATION ) PANELS WITH METALLIC & MICA COATINGS

Arrows showing the direction of coil coating are printed on the strippable protective film. Panel directionality must be maintained in order to avoid shading differences between adjacent panels and must be taken into account when making the optimisation calculations. Be sure all panels must be installed in the same direction as seen in Fig A and Fig B below You must NOT mix directions A and B. Otherwise different shades become visible.