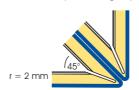

90° ye kadar kıvırma için açılacak V-Kanal Groove (V-shaped) for edges up to 90°

135° ye kadar kıvırma için açılacak V-Kanal Groove (V-shaped) for edges up to 135°

180° ye kadar kıvırma için açılacak Dik Kanal Rectangular groove for edges up to 180° depending on panel thickness