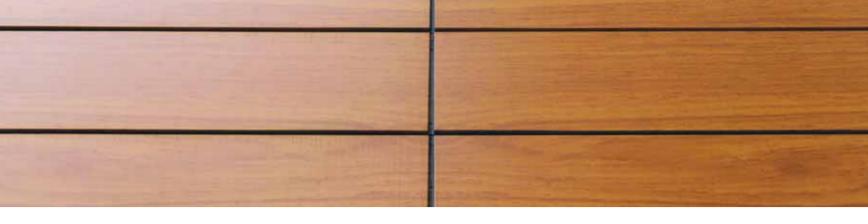

### MATCHING (INSTALLATION ) PANELS WITH METALLIC & MICA COATINGS

Arrows showing the direction of coil coating are printed on the strippable protective film. Panel directionality must be maintained in order to avoid shading differences between adjacent panels and must be taken into account when making the optimisation calculations. Be sure all panels must be installed in the same direction as seen in Fig A and Fig B below You must NOT mix directions A and B. Otherwise different shades become visible.