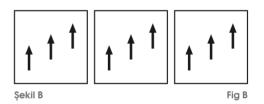

### KOMPOZİT PANEL METALİK RENK MONTAJ YÖNÜ

Metalik renkli kompozit panellerin işlenmesi ve montajında dikkat edilmesi aereken en önemli husus; ok vönleri avnı istikamette olmalıdır.

Bütün imalat; tamamı A veya tamamı B şeklinde olmalıdır.

A) Ok yönüne parallel B) Ok yönüne dik istikamette.

Ok yönleri farklı kullanılırsa ton farkı meydana gelecektir.

 $\label{eq:mayan renklerde} \mbox{Metalik olmayan renklerde de aynı } \mbox{$\Sekilde kullanılması tavsiye edilir.}$ 

### MATCHING (INSTALLATION ) PANELS WITH METALLIC & MICA COATINGS

Arrows showing the direction of coil coating are printed on the strippable protective film. Panel directionality must be maintained in order to avoid shading differences between adjacent panels and must be taken into account when making the optimisation calculations. Be sure all panels must be installed in the same direction as seen in Fig A and Fig B below You must NOT mix directions A and B. Otherwise different shades become visible.