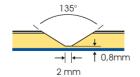

90° ye kadar kıvırma için açılacak V-Kanal Groove (V-shaped) for edges up to 90°

135° ye kadar kıvırma için açılacak V-Kanal Groove (V-shaped) for edges up to 135°

180° ye kadar kıvırma için açılacak Dik Kanal Rectangular groove for edges up to 180° depending on panel thickness