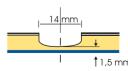

90° ye kadar kıvırma için açılacak V-Kanal Groove (V-shaped) for edges up to 90°

135° ye kadar kıvırma için açılacak V-Kanal Groove (V-shaped) for edges up to 135°

180° ye kadar kıvırma için açılacak Dik Kanal Rectangular groove for edges up to 180° depending on panel thickness